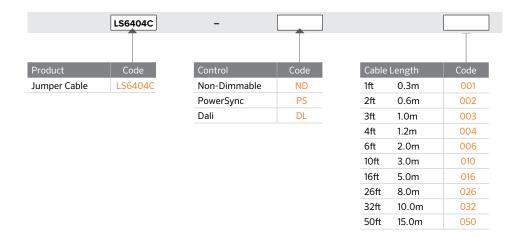

Note: Select the corresponding cable type according to the integrated controls of the chosen luminaire.

Not suitable for North America

Products and specifications are subject to change without notice.  ${\sf DS\,LS6404C\_241219}$ 