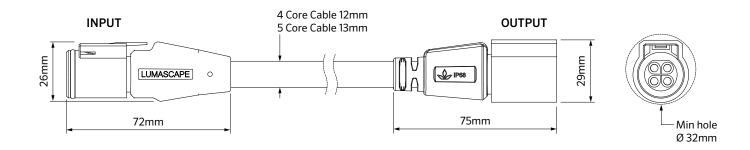

## Jumper Cable Line Voltage 1.5mm<sup>2</sup> For Connection Type 73 or 77 in CE installations

Compatible with all luminaires with Type 73 or 77 connectorized supply cable options. Supplied fitted with an IP68 connector for pairing with the first connectorized luminaire in a line voltage circuit. The cable is H07RN-F compliant.