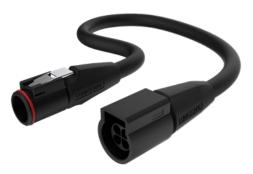

## Jumper Cable Line Voltage 1.5mm<sup>2</sup> For Connection Type 73 or 77 in CE installations

Compatible with all luminaires with Type 73 or 77 connectorized supply cable options. Supplied fitted with an IP68 connector for pairing with the first connectorized luminaire in a line voltage circuit. The cable is H07RN-F compliant.